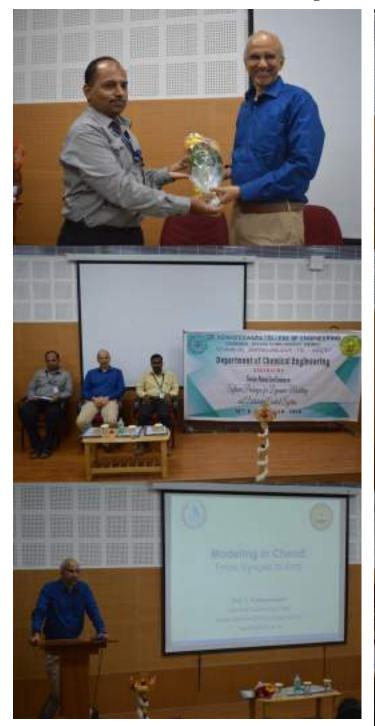

Few Pictures from the "Two Days National Level Seminar on **Software Packages for Dynamic Modeling and Distributed Control System**" held on 16<sup>th</sup> and 17<sup>th</sup> March, 2018 at SVCE.

## **Inaugural Session Photos**

The seminar was inaugurated by Prof. S. Pushpavanam, Professor, Dept. of Chemical Engineering, Indian Institute of Technology Madras, and delivered the inaugural address. Valedictory address was delivered by Dr. K. R. Santha, Vice Principal, SVCE and distributed the certificates to the participants. The detailed technical programme schedule is tabulated below. Six invited lectures were given by senior academicians and industrial experts on the current challenges in industries and innovations in the area of control system. Based on the feedback received from the participants, we trust that the two days seminar provided them a forum to exchange ideas with experts drawn from diverse fields.