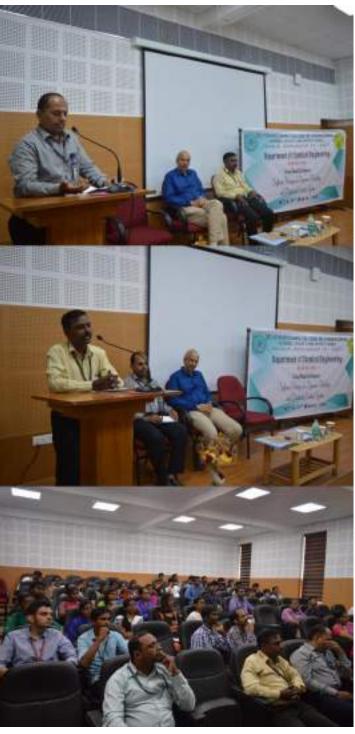

Few Pictures from the "Two Days National Level Seminar on **Software Packages for Dynamic Modeling and Distributed Control System**" held on 16<sup>th</sup> and 17<sup>th</sup> March, 2018 at SVCE.

## **Inaugural Session Photos**