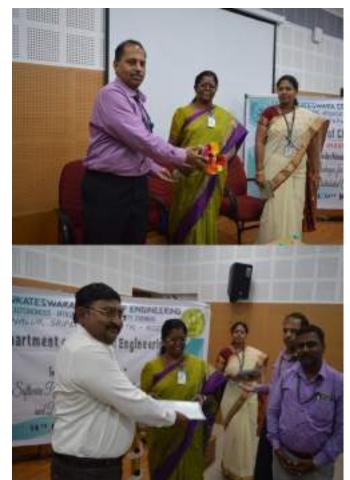

Few Pictures from the "Two Days National Level Seminar on **Software Packages for Dynamic Modeling and Distributed Control System**" held on 16<sup>th</sup> and 17<sup>th</sup> March, 2018 at SVCE.

## **Valedictory Session Photos**

The seminar was inaugurated by Prof. S. Pushpavanam, Professor, Dept. of Chemical Engineering, Indian Institute of Technology Madras, and delivered the inaugural address. Valedictory address was delivered by Dr. K. R. Santha, Vice Principal, SVCE and distributed the certificates to the participants. The detailed technical programme schedule is tabulated below. Six invited lectures were given by senior academicians and industrial experts on the current challenges in industries and innovations in the area of control system. Based on the feedback received from the participants, we trust that the two days seminar provided them a forum to exchange ideas with experts drawn from diverse fields.